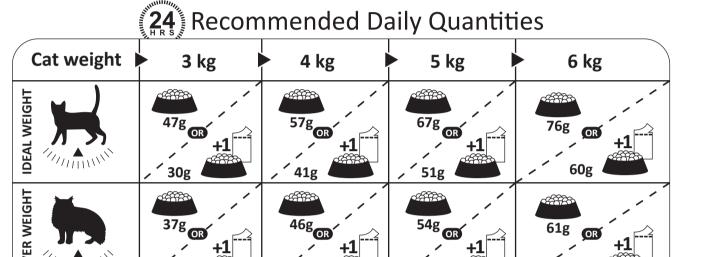

#### **WEIGHT MANAGMENT**

After neutering energy requirments of cats decrease Sterilized 37 helps limit the risk of excess weight gain thanks to a moderate level of a fat and adequate daily rations.