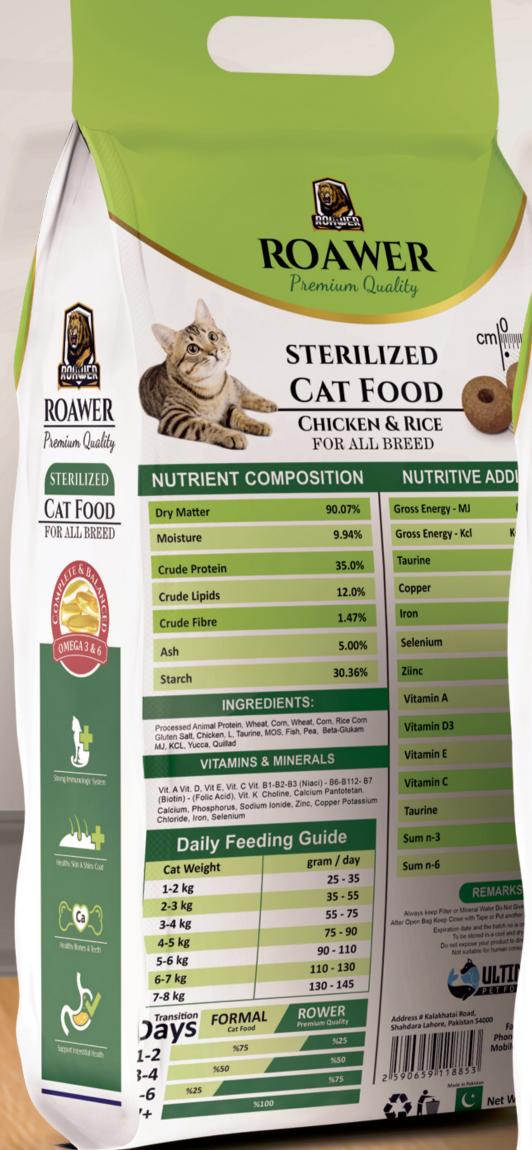

# **NUTRIENT COMPOSITION**

| Crude Protein | 35.0%  |
|---------------|--------|
| Crude Lipids  | 12.0%  |
| Crude Fibre   | 1.47%  |
| Ash           | 5.00%  |
| Starch        | 30.36% |

### nced & complete feed for cats- Specially for neutered cats

COMPOSITION: dehydrated poultry protein, maize, vegetable protein isolate\*, vegetable fibres, animal fats, hydrolysed animal proteins, rice, wheat, beet pulp, maize gluten, yeasts and parts thereof, minerals, fish oil, fructo-oligo-saccharides, soya oil. ADDITIVES (per kg): Nutritional additives: Vitamin A: 30014,99 IU, Vitamin D3: 1503,41 IU, E1 (Iron): 31 mg, E2 (Iodine): 3.1 mg, E4 (Copper): 15.6 mg, E5 (Manganese): 41 mg, E6 (Zinc): 122 mg, E8 (Selenium): 0.35 mg, L-carnitine: 100 mg - Technological additives: Clinoptilolite of sedimentary origin: 10 g-Zootechnical additives Ammonium chloride: 5 g - Preserva- tives-Antioxidants. ANALYTICAL CONSTITUENTS: Protein: 35% - Fat content: 12% - Crude ash: 8.2% -Crude fibres: 1.47%. FEEDING INSTRUCTIONS: see table. Batch number, factory registration number and best before date: see information on packaging. To be stored in a cool, dry place. For RSA: Guaranteed analysis g/kg: Crude protein (min) 350-Moisture (max) 70-Crude fat (min) 100-Crude fibre (max) 72 - Crude ash (max) 90. Product registration number: V22418-Act 36/1947. For Namibia: N-FF \*L.I.P.: protein selected for its very high digestibility.

|     |           | , , , , ,     |         |                |                         |  |
|-----|-----------|---------------|---------|----------------|-------------------------|--|
| Day | ysition S | FORM Cat Food | السائدة | ROV<br>Premiur | <b>VER</b><br>n Quality |  |
| 1-2 |           | %75           |         |                | %25                     |  |
| 3-4 |           | %50           |         |                | %50                     |  |
| 5-6 | %25       |               |         |                | %75                     |  |
| 7+  |           |               | %100    |                |                         |  |
|     |           |               |         |                |                         |  |

REMARKS

Always keep Filter or Mineral Water Do Not Give Tap Water to Your Animal After Open Bag Keep Close with Tape or Put another Shopping Bag for Fresheness Expiration date and the batch no is on the package, To be stored in a cool and dry place. Do not expose your product to direct sunlight.

Not suitable for human consumption

## **NUTRITIVE ADDITIONS**

| Gross Energy - MJ  | (MJ/Kg) 18,86   |
|--------------------|-----------------|
| Gross Energy - Kcl | Kcal/Kg 4457,51 |
| Taurine            | 0.22%           |
| Copper             | (MJ/Kg) 15,66   |
| Iron               | (MJ/Kg) 268,24  |
| Selenium           | (MJ/Kg) 0.35    |
| Ziinc              | (MJ/Kg) 116.26  |
| Vitamin A          | 30014.99 IU/Kg  |
| Vitamin D3         | 1503,41 IU/Kg   |
| Vitamin E          | 220,00 IU/Kg    |
| Vitamin C          | 35.00 mg/Kg     |
| Taurine            | 0.22 mg/Kg      |
| Sum n-3            | 0.75%           |
| Sum n-6            | 2,55%           |