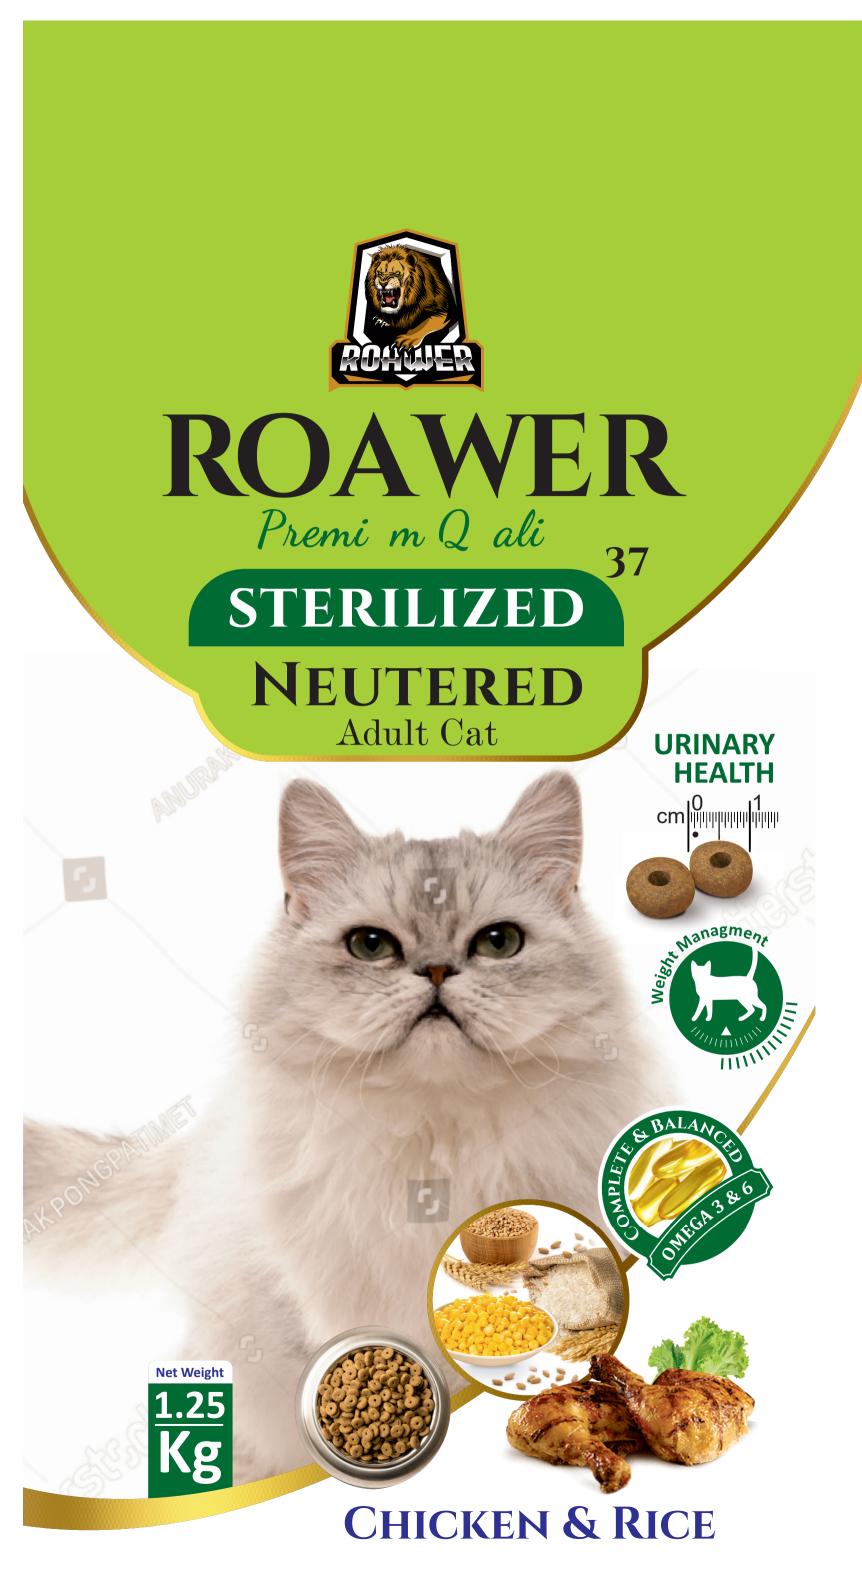

#### **WEIGHT MANAGMENT**

After neutering energy requirments of cats decrease Sterilized 37 helps limit the risk of excess weight gain thanks to a moderate level of a fat and adequate daily rations.

### **URINARY HEALTH**

Help Support a Healthy urinary system by providing an adequate minerals balance.

#### **DIGESTIVE PERFOMANCE:**

Helps maintain muscle mass thanks to a high protein content.

DRAP Enlist #: 01332 Product Enlist: 013321140116 Batch Ho: MFG Date:

EXP Date: